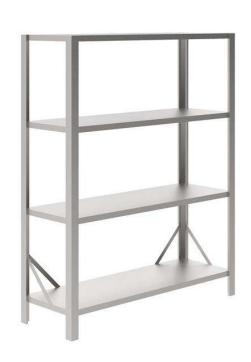

# Stainless Steel Preparation 1570 mm Stainless Steel Shelving with 4 Solid Shelves

| ITEM #   |  |  |
|----------|--|--|
| \40DEL # |  |  |
| MODEL #  |  |  |
| NAME #   |  |  |
| SIS #    |  |  |
| AIA#     |  |  |

132948 (NSC1570)

Stainless steel Shelving with 4 solid shelves, 1570mm

### Item No.

Made in stainless steel. The two internediate shelves are height-adjustable. Load capacity per shelf: average of 150 kg/m2, evenly distributed.

#### Construction

- Designed to bear a maximum total load of 600kg; the load can be positioned at various heights thanks to the shelves.
- Model constructed entirely in stainless steel, with solid stainless steel shelves.
- Heavy duty construction entirely in AISI 304 stainless steel to offer maximum durability.

### **Key Information:**

External dimensions, Width:

132948 (NSC1570)1600 mmExternal dimensions, Depth:550 mmExternal dimensions, Height:1990 mmMax loading weight:600 Kg kg

Shelves number:

Net weight: 45 kg