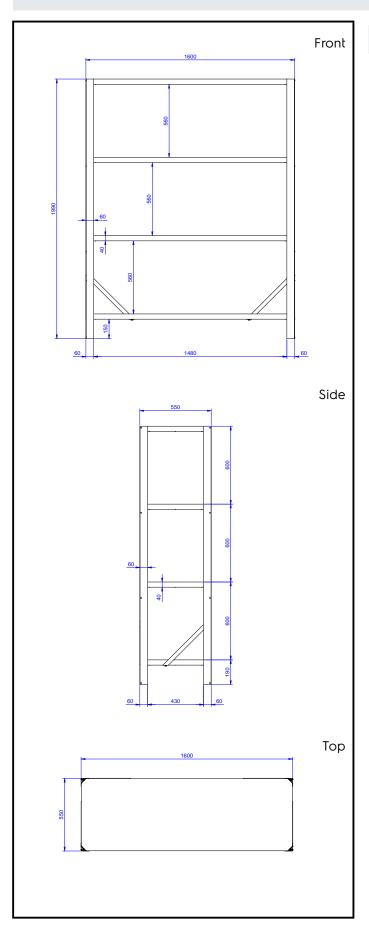

### **Key Information:**

External dimensions, Width:

132948 (NSC1570)1600 mmExternal dimensions, Depth:550 mmExternal dimensions, Height:1990 mmMax loading weight:600 Kg kg

Shelves number:

Net weight: 45 kg